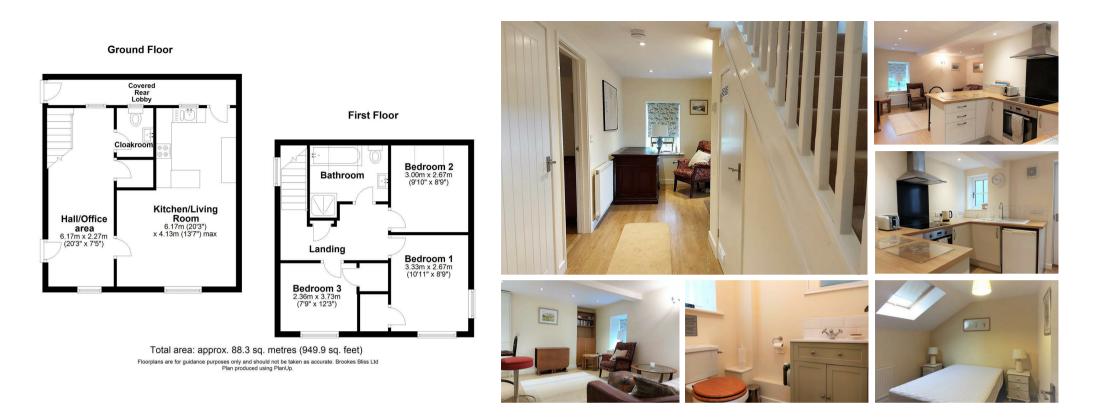

ROWDEN HOUSE COTTAGE Much Dewchurch, Hereford, HR2 8DU £795 Per Calendar Month

Situated in the hamlet of Kivernoll a beautifully presented fully furnished three bedroom semi detached cottage with oil central heating and double glazing. Property comprises entrance hall with study area, cloakroom, open plan fully fitted kitchen and living room area, useful covered passageway to the rear suitable for storage and laundry drying, three double bedrooms, bathroom with bath and shower cubicle. To the outside is off road parking.